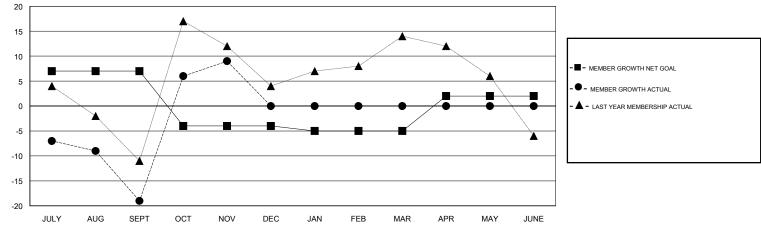

## LOCATION MICHIGAN

| 0 | 1111   | CA |
|---|--------|----|
| C | ו ועוכ |    |

| Clubs                 |               |           | Members               |               |                           |                         |                                                    |
|-----------------------|---------------|-----------|-----------------------|---------------|---------------------------|-------------------------|----------------------------------------------------|
| RESULTS FOR 2017-2018 |               |           | RESULTS FOR 2017-2018 |               |                           |                         |                                                    |
| QUARTER               | NEW CLUB GOAL | NEW CLUBS | DROPPED CLUBS         | QUARTER       | MEMBER GROWTH NET<br>GOAL | MEMBER GROWTH<br>ACTUAL | DROPPED<br>MEMBERS ACTUAL<br>(including transfers) |
| JULY/AUG/SEPT         | 0             | 0         | 0                     | JULY/AUG/SEPT | 7                         | 1                       | 20                                                 |
| OCT/NOV/DEC           | 0             | 0         | 0                     | OCT/NOV/DEC   | -11                       | 57                      | 27                                                 |
| JAN/FEB/MAR           | 0             | 0         | 0                     | JAN/FEB/MAR   | -1                        | 0                       | 0                                                  |
| APR/MAY/JUNE          | 1             | 0         | 0                     | APR/MAY/JUNE  | 7                         | 0                       | 0                                                  |