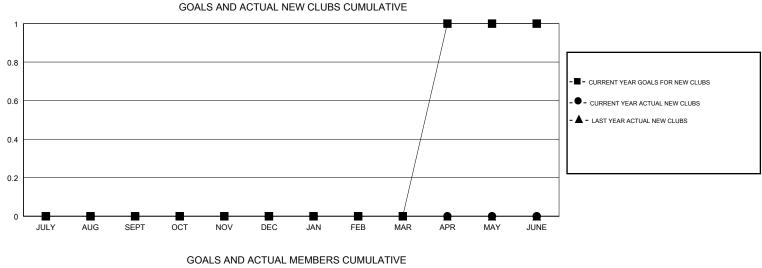

## LOCATION MICHIGAN

| 0 | 1111   | CA |
|---|--------|----|
| C | ו ועוכ |    |

| Clubs                 |               |           | Members               |               |                           |                         |                                                    |
|-----------------------|---------------|-----------|-----------------------|---------------|---------------------------|-------------------------|----------------------------------------------------|
| RESULTS FOR 2017-2018 |               |           | RESULTS FOR 2017-2018 |               |                           |                         |                                                    |
| QUARTER               | NEW CLUB GOAL | NEW CLUBS | DROPPED CLUBS         | QUARTER       | MEMBER GROWTH NET<br>GOAL | MEMBER GROWTH<br>ACTUAL | DROPPED<br>MEMBERS ACTUAL<br>(including transfers) |
| JULY/AUG/SEPT         | 0             | 0         | 0                     | JULY/AUG/SEPT | 7                         | 1                       | 20                                                 |
| OCT/NOV/DEC           | 0             | 0         | 0                     | OCT/NOV/DEC   | -11                       | 57                      | 27                                                 |
| JAN/FEB/MAR           | 0             | 0         | 0                     | JAN/FEB/MAR   | -1                        | 0                       | 0                                                  |
| APR/MAY/JUNE          | 1             | 0         | 0                     | APR/MAY/JUNE  | 7                         | 0                       | 0                                                  |